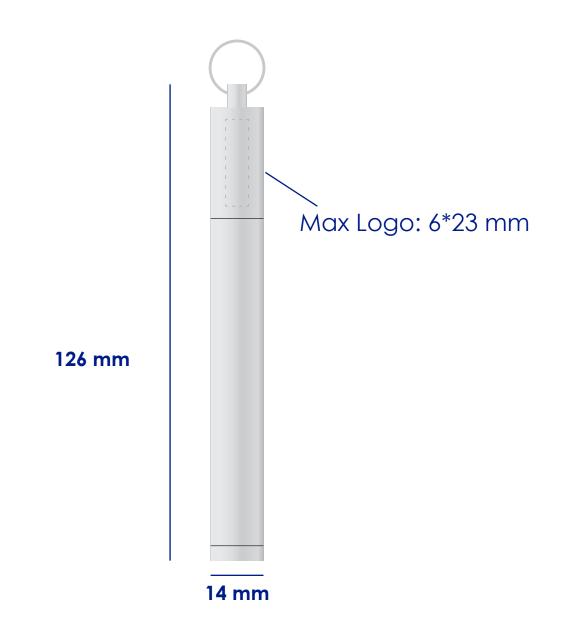

## **Product Colour**

Silver

Extendable Straw
126mm\*14mm
Branding Method: Laser Engrave

## Logo Size